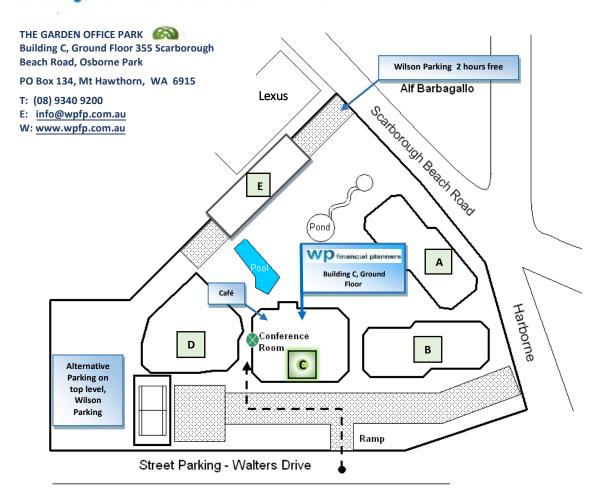

## WP Financial Planners is located in the Garden Office Park Office Complex, Osborne Park.

Our office is on the *ground floor* of Building C. Next to the swimming pool.

Wilson's car parking entrance is located right next door to Lexus Cars on Scarborough Beach Road, and directly opposite Alf Barbagallo Aston Martin/ Jaguar division. **2 hour free parking** is available in this parking section.

Public Transport can be accessed via Glendalough Station, 250m east of The Garden Office Park.

Freeway access is best via Powis Street if travelling from the South or Hutton Street from the North.